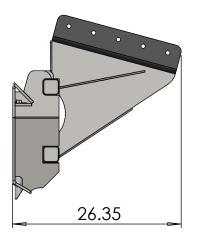

|              |           | $\sim$ |          | 1 . 1 .     |           | 40 (          |
|--------------|-----------|--------|----------|-------------|-----------|---------------|
| Description: | Excavator | Quick  | attach t | o skidsteer | for class | 10 excavators |