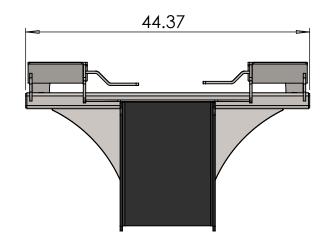

|              |           | $\sim$ |          | 1 . 1 .     |           | 40 (          |
|--------------|-----------|--------|----------|-------------|-----------|---------------|
| Description: | Excavator | Quick  | attach t | o skidsteer | for class | 10 excavators |