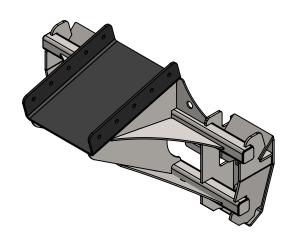

|              |           | $\sim$ |          | 1 . 1 .     |           | 40 (          |
|--------------|-----------|--------|----------|-------------|-----------|---------------|
| Description: | Excavator | Quick  | attach t | o skidsteer | for class | 10 excavators |