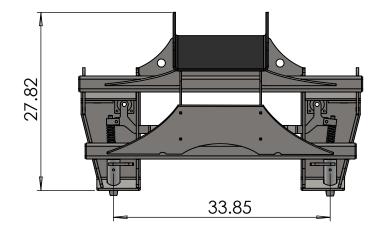

|              |           | $\sim$ |          | 1 . 1 .     |           | 40 (          |
|--------------|-----------|--------|----------|-------------|-----------|---------------|
| Description: | Excavator | Quick  | attach t | o skidsteer | for class | 10 excavators |