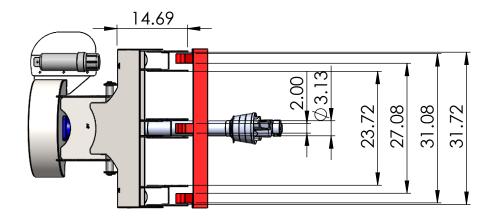

| Weight<br>261.71 lbs | Thickness in. | K-Factor    | 19-01-2011   | DWG. NO.         | REV |
|----------------------|---------------|-------------|--------------|------------------|-----|
| DO NOT SCALE DRAWING |               | SCALE: 1:50 | SHEET 2 OF 2 | 1P14-Quick Hitch | Α   |