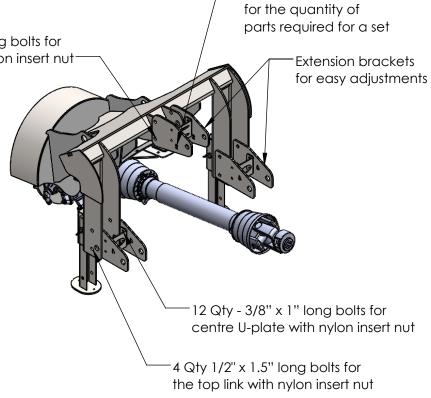

Refer the stencil cut

## Use Grade 5 bolts with Nylon insert nuts.

## PROPRIETARY AND CONFIDENTIAL

WRITTEN PERMISSION OF BAUMALIGHT IS PROHIBITED.



| Description | 35HP PTO 3-Point hitch Stump Grinder with round teeth (D007188) |
|-------------|-----------------------------------------------------------------|
|-------------|-----------------------------------------------------------------|

| Weight<br>261.71 lbs | Thickness in. | K-Factor    | 19-01-2011   | DWG. NO.         | REV |
|----------------------|---------------|-------------|--------------|------------------|-----|
| DO NOT SCALE DRAWING |               | SCALE: 1:50 | SHEET 1 OF 2 | 1P14-Quick Hitch | Α   |

3 2





Extension Bracket set



## PROPRIETARY AND CONFIDENTIAL

WRITTEN PERMISSION OF BAUMALIGHT IS PROHIBITE