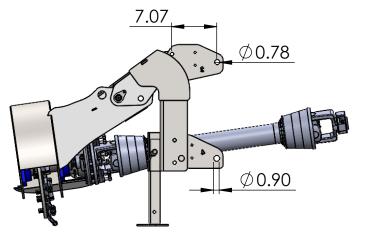

Refer the stencil cut

## Use Grade 5 bolts with Nylon insert nuts.

## PROPRIETARY AND CONFIDENTIAL

WRITTEN PERMISSION OF BAUMALIGHT IS PROHIBITED.



| Description | 35HP PTO 3-Point hitch Stump Grinder with round teeth (D007188) |
|-------------|-----------------------------------------------------------------|
|-------------|-----------------------------------------------------------------|

| Weight<br>261.71 lbs | Thickness in. | K-Factor    | 19-01-2011   | DWG. NO.         | REV |
|----------------------|---------------|-------------|--------------|------------------|-----|
| DO NOT SCALE DRAWING |               | SCALE: 1:50 | SHEET 1 OF 2 | 1P14-Quick Hitch | Α   |

3 2





Extension Bracket set



## PROPRIETARY AND CONFIDENTIAL

WRITTEN PERMISSION OF BAUMALIGHT IS PRO