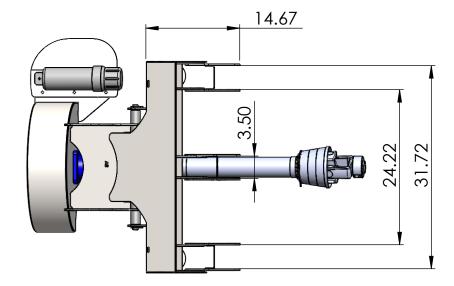

Refer the stencil cut

## Use Grade 5 bolts with Nylon insert nuts.

## PROPRIETARY AND CONFIDENTIAL

WRITTEN PERMISSION OF BAUMALIGHT IS PROHIBITED.



| Description | 35HP PTO 3-Point hitch Stump Grinder with round teeth (D007188) |
|-------------|-----------------------------------------------------------------|
|-------------|-----------------------------------------------------------------|

| Weight<br>261.71 lbs | Thickness in. | K-Factor    | 19-01-2011   | DWG. NO.         | REV |
|----------------------|---------------|-------------|--------------|------------------|-----|
| DO NOT SCALE DRAWING |               | SCALE: 1:50 | SHEET 1 OF 2 | 1P14-Quick Hitch | Α   |

3 2





Extension Bracket set



## PROPRIETARY AND CONFIDENTIAL

WRITTEN PERMISSION OF BAUMALIGHT IS PROHIBI