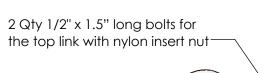

Refer the stencil cut

## Use Grade 5 bolts with Nylon insert nuts.

## PROPRIETARY AND CONFIDENTIAL

WRITTEN PERMISSION OF BAUMALIGHT IS PROHIBITED.



| Description | 35HP PTO 3-Point hitch Stump Grinder with round teeth (D007188) |
|-------------|-----------------------------------------------------------------|
|-------------|-----------------------------------------------------------------|

| Weight<br>261.71 lbs | Thickness in. | K-Factor    | 19-01-2011   | DWG. NO.         | REV |
|----------------------|---------------|-------------|--------------|------------------|-----|
| DO NOT SCALE DRAWING |               | SCALE: 1:50 | SHEET 1 OF 2 | 1P14-Quick Hitch | Α   |

3 2





Extension Bracket set



## PROPRIETARY AND CONFIDENTIAL

WRITTEN PERMISSION OF BAUMALIGHT IS PROHI