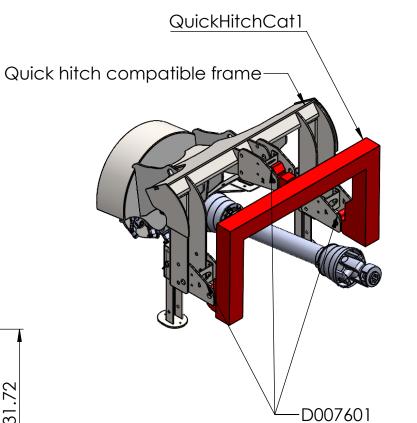

Refer the stencil cut

## Use Grade 5 bolts with Nylon insert nuts.

## PROPRIETARY AND CONFIDENTIAL

WRITTEN PERMISSION OF BAUMALIGHT IS PROHIBITED.



| Description | 35HP PTO 3-Point hitch Stump Grinder with round teeth (D007188) |
|-------------|-----------------------------------------------------------------|
|-------------|-----------------------------------------------------------------|

| Weight<br>261.71 lbs | Thickness in. | K-Factor    | 19-01-2011   | DWG. NO.         | REV |
|----------------------|---------------|-------------|--------------|------------------|-----|
| DO NOT SCALE DRAWING |               | SCALE: 1:50 | SHEET 1 OF 2 | 1P14-Quick Hitch | Α   |

3 2





Extension Bracket set



## PROPRIETARY AND CONFIDENTIAL

WRITTEN PERMISSION OF BAUMALIGHT IS PROHIBITED.



| Description 35H | -IP PTO 3-Point hitch Stump ( | Grinder with round teeth (D007188) |
|-----------------|-------------------------------|------------------------------------|

| Weight<br>261.71 lbs | Thickness in. | K-Factor    | 19-01-2011   | DWG. NO.         | REV |
|----------------------|---------------|-------------|--------------|------------------|-----|
| DO NOT SCALE DRAWING |               | SCALE: 1:50 | SHEET 2 OF 2 | 1P14-Quick Hitch | Α   |

3 2