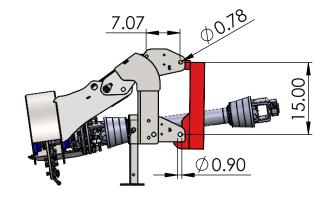

| Weight<br>261.71 lbs | Thickness in. | K-Factor    | 19-01-2011   | DWG. NO.         | REV |
|----------------------|---------------|-------------|--------------|------------------|-----|
| DO NOT SCALE DRAWING |               | SCALE: 1:50 | SHEET 1 OF 2 | 1P14-Quick Hitch | Α   |