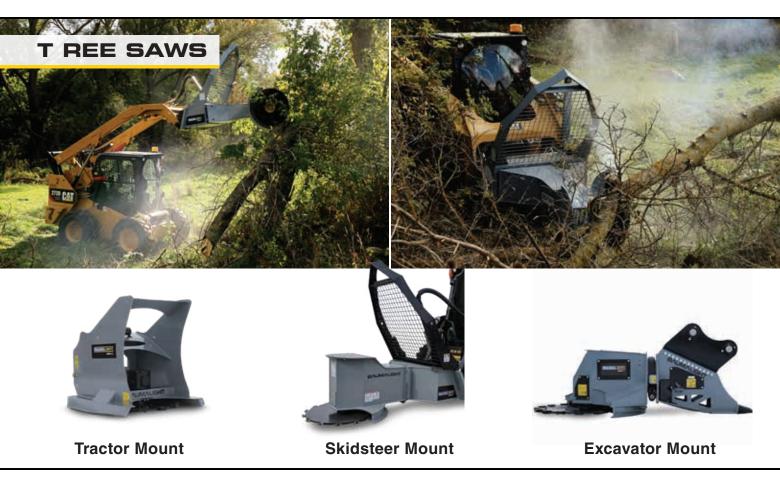

#### FULL LINE BROCHURE



# BAUMALIGHT LIGHT INDUSTRIAL EQUIPMENT



























**Tractor Mount** 



**Skidsteer Mount** 



**Excavator Mount** 





# BAUMALIGHT





**Tractor Mount** 



**Skidsteer Mount** 



**Trailer Mount** 







**Tractor Mount** 



**Skidsteer Mount** 



**Excavator Mount** 





**Owner Operator** 

Contractor







**Skidsteer Mount** 



**Excavator Mount** 



Skidsteer Mount





**Skidsteer Mount** 



**Tractor Mount** 









**Skidsteer Mount** 

**Skidsteer Mount** 



**Excavator Mount** 

**Excavator mount** 





### **EXCAVATOR ADAPTORS**



There are several ways to mount a Baumalight product to your excavator. These options include a blank weld-on plate, a custom designed turn-key excavator adaptor or an excavator to skidsteer quick attach adaptor.



Blank Weld-On



**Turn-Key Solutions** 



Excavator to Skidsteer Quick Attach

#### **CHEATER ADAPTORS**



**Mini Skidsteer Adaptors** 

**Skidsteer Adaptors** 

**Mini Excavator Adaptors** 



#### MINI SKIDSTEER TOOLS