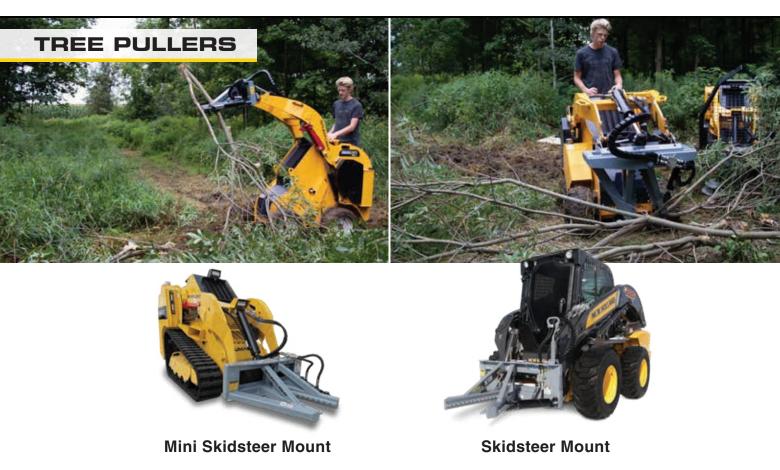

#### FULL LINE BROCHURE



# BAUMALIGHT LIGHT INDUSTRIAL EQUIPMENT



























**Tractor Mount** 



**Skidsteer Mount** 



**Excavator Mount** 





# BAUMALIGHT





**Tractor Mount** 



**Skidsteer Mount** 



**Trailer Mount** 







**Tractor Mount** 



**Skidsteer Mount** 



**Excavator Mount** 





**Owner Operator** 

Contractor







**Skidsteer Mount** 



**Excavator Mount** 



Skidsteer Mount





**Skidsteer Mount** 



**Tractor Mount** 









**Skidsteer Mount** 

**Skidsteer Mount** 



**Excavator Mount** 

**Excavator mount** 





### **EXCAVATOR ADAPTORS**



There are several ways to mount a Baumalight product to your excavator. These options include a blank weld-on plate, a custom designed turn-key excavator adaptor or an excavator to skidsteer quick attach adaptor.



Blank Weld-On



**Turn-Key Solutions** 



Excavator to Skidsteer Quick Attach

#### **CHEATER ADAPTORS**



**Mini Skidsteer Adaptors** 

**Skidsteer Adaptors** 

**Mini Excavator Adaptors** 



#### MINI SKIDSTEER TOOLS & ATTACHMENTS





PALLET FORK MARTATCH

BUCKET MARTATCH



POWER RAKE



PICK-UP SWEEPER MARTATCH



TRENCHER BAUMALIGHT



TILLER MARTATCH



TREE PULLER



SNOW BLOWER



D006489 - BAUMALIGHT FM PLATE TO BOBCAT MINI MALE CHEATER



BALL HITCH BAUMALIGHT 4-IN-1





TREE SCOOP BAUMALIGHT

4-IN-1 BUCKET MARTATCH ROTARY MOWER M