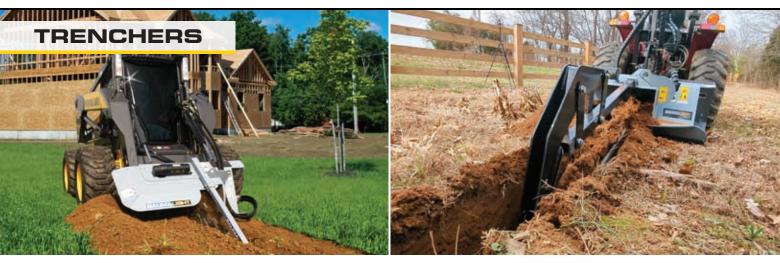

#### FULL LINE BROCHURE



# BAUMALIGHT LIGHT INDUSTRIAL EQUIPMENT



























**Tractor Mount** 



**Skidsteer Mount** 



**Excavator Mount** 





# BAUMALIGHT





**Tractor Mount** 



**Skidsteer Mount** 



**Trailer Mount** 







**Tractor Mount** 



**Skidsteer Mount** 



**Excavator Mount** 





**Owner Operator** 

Contractor







**Skidsteer Mount** 



**Excavator Mount** 



Skidsteer Mount





**Skidsteer Mount** 



**Tractor Mount** 









**Skidsteer Mount** 

**Skidsteer Mount** 



**Excavator Mount** 

**Excavator mount** 





### **EXCAVATOR ADAPTORS**



There are several ways to mount a Baumalight product to your excavator. These options include a blank weld-on plate, a custom designed turn-key excavator adaptor or an excavator to skidsteer quick attach adaptor.



Blank Weld-On



**Turn-Key Solutions** 



Excavator to Skidsteer Quick Attach

#### **CHEATER ADAPTORS**



**Mini Skidsteer Adaptors** 

**Skidsteer Adaptors** 

**Mini Excavator Adaptors** 



#### MINI SKIDSTEER TOOLS & ATTACHMENTS





PALLET FORK MARTATCH

BUCKET MARTATCH



POWER RAKE



PICK-UP SWEEPER MARTATCH



TRENCHER BAUMALIGHT



TILLER MARTATCH



TREE PULLER



SNOW BLOWER



D006489