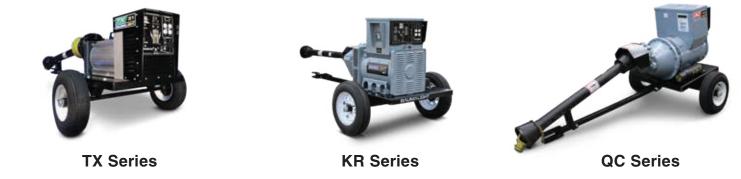

#### FULL LINE BROCHURE



# BAUMALIGHT LIGHT INDUSTRIAL EQUIPMENT



























**Tractor Mount** 



**Skidsteer Mount** 



**Excavator Mount** 





# BAUMALIGHT





**Tractor Mount** 



**Skidsteer Mount** 



**Trailer Mount** 







**Tractor Mount** 



**Skidsteer Mount** 



**Excavator Mount** 





**Owner Operator** 

Contractor







**Skidsteer Mount** 



**Excavator Mount** 



Skidsteer Mount





**Skidsteer Mount** 



**Tractor Mount** 









**Skidsteer Mount** 

**Skidsteer Mount** 



**Excavator Mount** 

**Excavator mount** 





### **EXCAVATOR ADAPTORS**



There are several ways to mount a Baumalight product to your excavator. These options include a blank weld-on plate, a custom designed turn-key excavator adaptor or an excavator to skidsteer quick attach adaptor.



Blank Weld-On



**Turn-Key Solutions** 



Excavator to Skidsteer Quick Attach

#### **CHEATER ADAPTORS**



**Mini Skidsteer Adaptors*