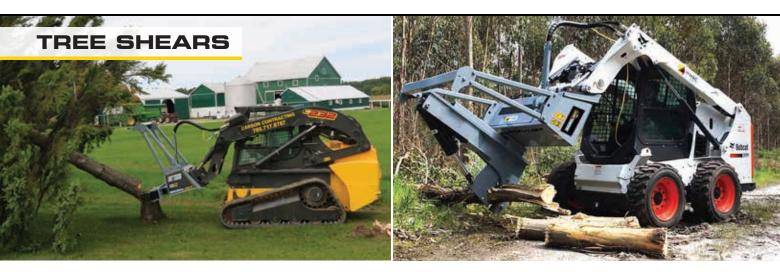

#### FULL LINE BROCHURE



# BAUMALIGHT LIGHT INDUSTRIAL EQUIPMENT



























**Tractor Mount** 



**Skidsteer Mount** 



**Excavator Mount** 





# BAUMALIGHT





**Tractor Mount** 



**Skidsteer Mount** 



**Trailer Mount** 







**Tractor Mount** 



**Skidsteer Mount** 



**Excavator Mount** 





**Owner Operator** 

Contractor







**Skidsteer Mount** 



**Excavator Mount** 



Skidsteer Mount





**Skidsteer Mount** 



**Tractor Mount** 









**Skidsteer Mount** 

**Skidsteer Mount** 



**Excavator Mount** 

**Excavator mount** 





### **EXCAVATOR ADAPTORS**



There are several ways to mount a Baumalight product to your excavator. These options include a blank weld-on plate, a custom designed turn-key excavator adaptor or an excavator to skidsteer quick attach adaptor.



Blank Weld-On



**Turn-Key Solutions** 



Excavator to Skidsteer Quick Attach

#### **CHEATER ADAPTORS**



**Mini Skidsteer Adaptors** 

**Skidsteer Adaptors** 

**Mini Excavator Adaptors** 



#### MINI SKIDSTEER TOOLS & ATTACHMENTS





PALLET FORK MARTATCH

BUCKET MARTATCH



POWER RAKE



PICK-UP SWEEPER MARTATCH



TRENCHER B