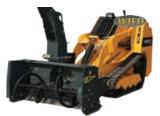

SNOW BLOWER

D006489 - BAUMALIGHT FM PLATE TO BOBCAT MINI MALE CHEATER

BALL HITCH BAUMALIGHT 4-IN-1

TREE SCOOP BAUMALIGHT

4-IN-1 BUCKET MARTATCH ROTARY MOWER MARTATCH

HIGH DUMP BUCKET MARTATCH