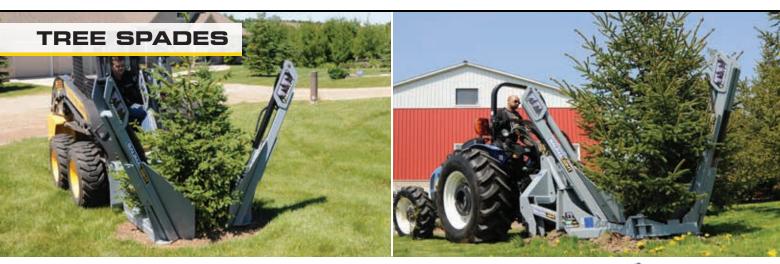

#### FULL LINE BROCHURE



# BAUMALIGHT LIGHT INDUSTRIAL EQUIPMENT



























**Tractor Mount** 



**Skidsteer Mount** 



**Excavator Mount** 





# BAUMALIGHT





**Tractor Mount** 



**Skidsteer Mount** 



**Trailer Mount** 







**Tractor Mount** 



**Skidsteer Mount** 



**Excavator Mount** 





**Owner Operator** 

Contractor







**Skidsteer Mount** 



**Excavator Mount** 



Skidsteer Mount





**Skidsteer Mount** 



**Tractor Mount** 









**Skidsteer Mount** 

**Skidsteer Mount** 



**Excavator Mount** 

**Excavator mount** 





### **EXCAVATOR ADAPTORS**



There are several ways to mount a Baumalight product to your excavator. These options include a blank weld-on plate, a custom designed turn-key excavator adaptor or an excavator to skidsteer quick attach adaptor.



Blank Weld-On



**Turn-Key Solutions** 



Excavator to Skidsteer Quick Attach

#### **CHEATER ADAPTORS**



**Mini Skidsteer Adaptors** 

**Skidsteer