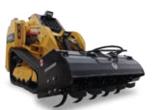

#### MINI SKIDSTEER TOOLS & ATTACHMENTS

PALLET FORK MARTATCH

BUCKET MARTATCH

POWER RAKE

PICK-UP SWEEPER MARTATCH

TRENCHER BAUMALIGHT

TILLER MARTATCH

TREE PULLER