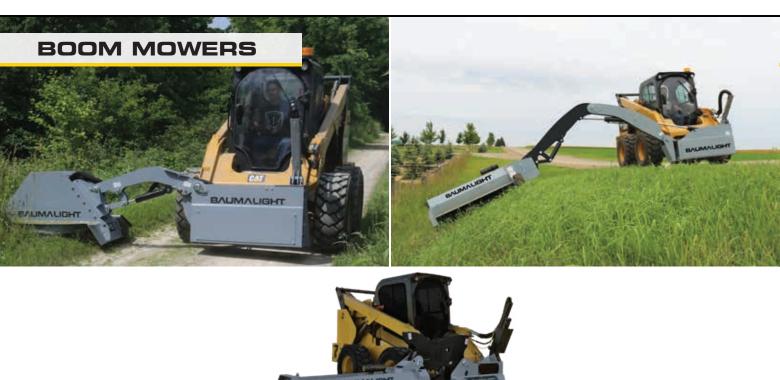

#### FULL LINE BROCHURE



# BAUMALIGHT LIGHT INDUSTRIAL EQUIPMENT



























**Tractor Mount** 



**Skidsteer Mount** 



**Excavator Mount** 





# BAUMALIGHT





**Tractor Mount** 



**Skidsteer Mount** 



**Trailer Mount** 







**Tractor Mount** 



**Skidsteer Mount** 



**Excavator Mount** 





**Owner Operator** 

Contractor







**Skidsteer Mount** 



**Excavator Mount** 



Skidsteer Mount





**Skidsteer Mount** 



**Tractor Mount** 









**Skidsteer Mount** 

**Skidsteer Mount** 



**Excavator Mount** 

**Excavator mount** 





### **EXCAVATOR ADAPTORS**



There are several ways to mount a Baumalight product to your excavator. These options include a blank weld-on plate, a custom designed turn-key excavator adaptor or an excavator to skidsteer quick attach adaptor.



Blank Weld-On



**Turn-Key Solutions** 



Excavator to Skidsteer Quick Attach

#### **CHEATER ADAPTORS**



**Mini Skidsteer Adaptors** 

**Skidsteer Adaptors** 

**Mini Excavator Adaptors** 



#### MINI SKIDSTEER TOOLS & ATTACHMENTS





PALLET FORK MARTATCH

BUCKET MARTATCH



POWER RAKE



PICK-UP SWEEPER MARTATCH



TRENCHER BAUMALIGHT



TILLER MARTATCH



TREE PULLER



SNO