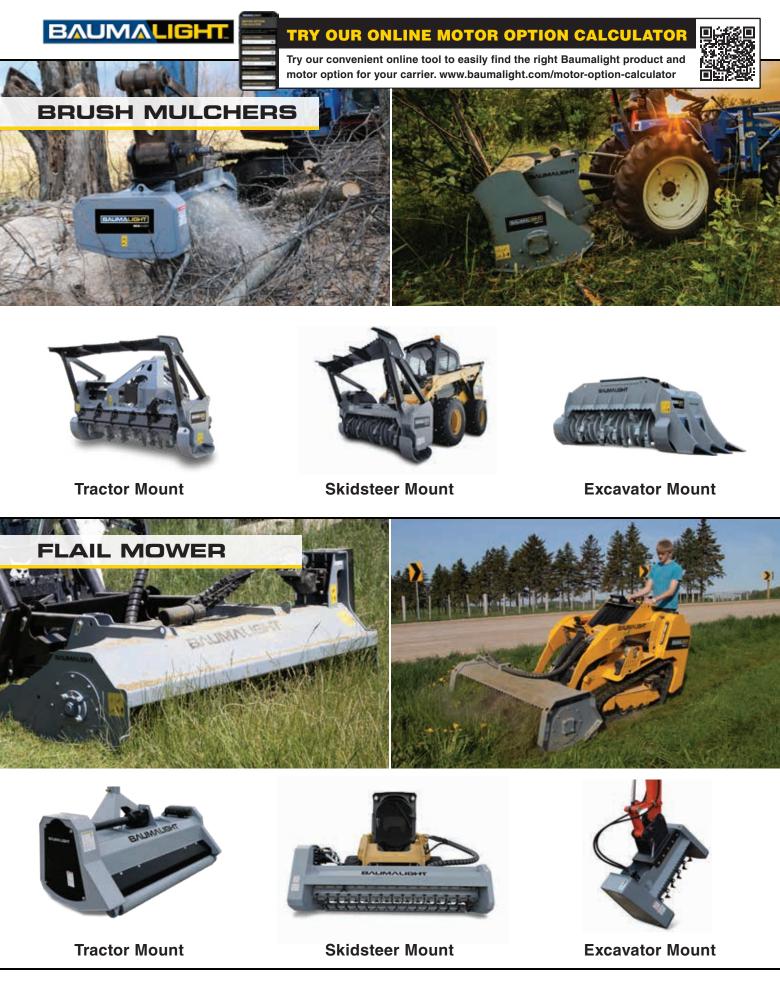

# BAUMALIGHT LIGHT INDUSTRIAL EQUIPMENT

**Tractor Mount** 

**Skidsteer Mount** 

**Excavator Mount** 

# BAUMALIGHT

**Tractor Mount** 

**Skidsteer Mount** 

**Trailer Mount** 

**Tractor Mount** 

**Skidsteer Mount** 

**Excavator Mount** 

**Owner Operator** 