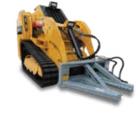

#### MINI SKIDSTEER TOOLS & ATTACHMENTS

PALLET FORK MARTATCH

BUCKET MARTATCH

POWER RAKE

PICK-UP SWEEPER MARTATCH

TRENCHER BAUMALIGHT

TILLER MARTATCH

TREE PULLER