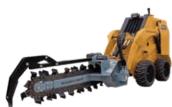

#### MINI SKIDSTEER TOOLS & ATTACHMENTS

PALLET FORK MARTATCH

BUCKET MARTATCH

POWER RAKE

PICK-UP SWEEPER MARTATCH

TRENCHER BAUMALIGHT

TILLER MARTATCH

TREE PULLER