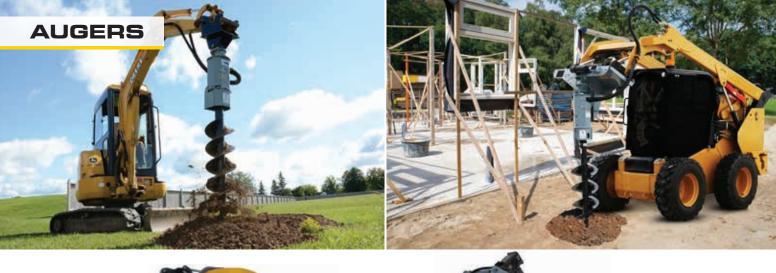

### **EXCAVATOR ADAPTORS**

There are several ways to mount a Baumalight product to your excavator. These options include a blank weld-on plate, a custom designed turn-key excavator adaptor or an excavator to skidsteer quick attach adaptor.