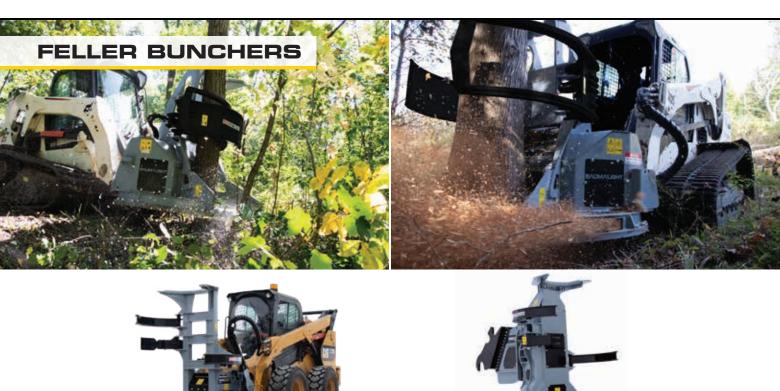

#### FULL LINE BROCHURE



# BAUMALIGHT LIGHT INDUSTRIAL EQUIPMENT



























**Tractor Mount** 



**Skidsteer Mount** 



**Excavator Mount** 





# BAUMALIGHT





**Tractor Mount** 



**Skidsteer Mount** 



**Trailer Mount** 







**Tractor Mount** 



**Skidsteer Mount** 



**Excavator Mount** 





**Owner Operator** 

Contractor







**Skidsteer Mount** 



**Excavator Mount** 



Skidsteer Mount





**Skidsteer Mount** 



**Tractor Mount** 









**Skidsteer Mount** 

**Skidsteer Mount** 



**Excavator Mount** 

**Excavator mount** 





### **EXCAVATOR ADAPTORS**



There are several ways to mount a Baumalight product to your excavator. These options include a blank weld-on plate, a custom designed turn-key excavator adaptor or an excavator to skidsteer quick attach adaptor.



Blank Weld-On



**Turn-Key Solutions** 



Excavator to Skidsteer Quick Attach

#### **CHEATER ADAPTORS**



**Mini Skidsteer Adaptors** 

**Skidsteer Adaptors** 

**Mini Excavator Adaptors** 



#### MINI SKIDSTEER TOOLS & ATTACHMENTS





PALLET FORK MARTATCH

BUCKET MARTATCH



POWER RAKE



PICK-UP SWEEPER MARTATCH



TRENCHER BAUMALIGHT



TILLER MARTATCH



TREE PULLER



SNOW BLOWER



D006489 - BAUMALIGHT FM PLATE TO BOBCAT MINI MALE CHEATER



BALL HITCH BAUMALIGHT 4-IN-1





TREE SCOOP BAUMALIGHT

4-IN-1 BUCKET MARTATCH ROTARY MOWER