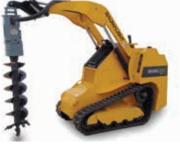

#### FULL LINE BROCHURE



# BAUMALIGHT LIGHT INDUSTRIAL EQUIPMENT



























**Tractor Mount** 



**Skidsteer Mount** 



**Excavator Mount** 





# BAUMALIGHT





**Tractor Mount** 



**Skidsteer Mount** 



**Trailer Mount** 







**Tractor Mount** 



**Skidsteer Mount** 



**Excavator Mount** 





**Owner Operator** 

Contractor







**Skidsteer Mount** 



**Excavator Mount** 



Skidsteer Mount





**Skidsteer Mount** 



**Tractor Mount** 









**Skidsteer Mount** 

**Skidsteer Mount** 



**Excavator Mount** 

**Excavator mount** 





### **EXCAVATOR ADAPTORS**



There are several ways to mount a Baumalight product to your excavator. These options include a blank weld-on plate, a custom designed turn-key excavator adaptor or an excavator to skidsteer quick attach adaptor.



Blank Weld-On



**Turn-Key Solutions** 



Excavator to Skidsteer Quick Attach

#### **CHEATER ADAPTORS**



**Mini Skidsteer Adaptors** 

**Skidsteer Adaptors** 

**Mini Excavator Adaptors** 



#### MINI SKIDSTEER TOOLS & ATTACHMENTS





PALLET FORK MARTATCH

BUCKET MARTATCH



POWER RAKE



P