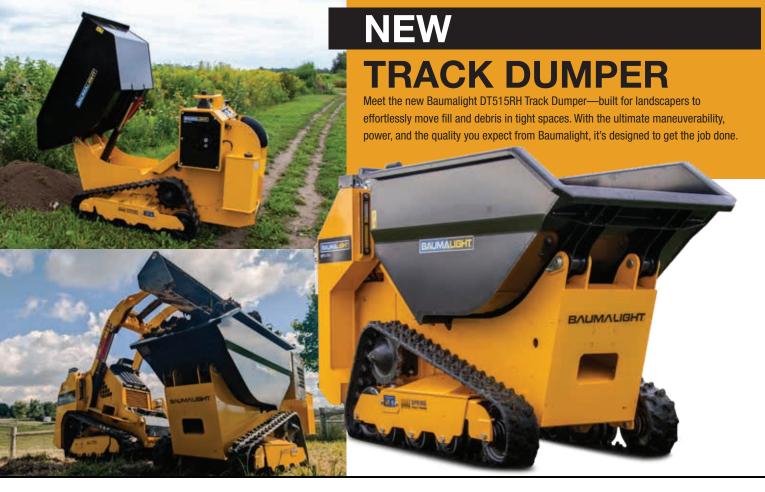

#### MINI SKIDSTEER TOOLS & ATTACHMENTS

PALLET FORK MARTATCH

BUCKET MARTATCH

POWER RAKE

PICK-UP SWEEPER MARTATCH

TRENCHER BAUMALIGHT

TILLER MARTATCH

TREE PULLER

SNOW BLOWER

D006489 - BAUMALIGHT FM PLATE TO BOBCAT MINI MALE CHEATER

BALL HITCH BAUMALIGHT 4-IN-1

TREE SCOOP BAUMALIGHT

4-IN-1 BUCKET MARTATCH ROTARY MOWER MARTATCH

HIGH DUMP BUCKET MARTATCH