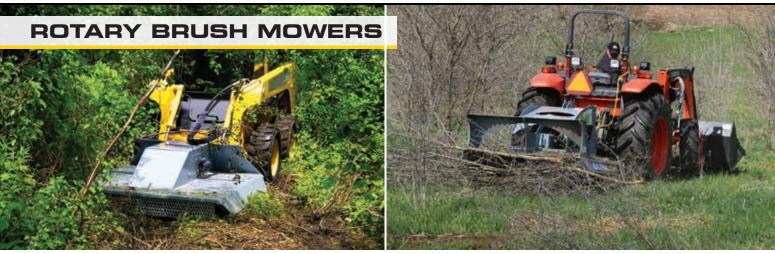

#### FULL LINE BROCHURE



# BAUMALIGHT LIGHT INDUSTRIAL EQUIPMENT



























**Tractor Mount** 



**Skidsteer Mount** 



**Excavator Mount** 





# BAUMALIGHT





**Tractor Mount** 



**Skidsteer Mount** 



**Trailer Mount** 







**Tractor Mount** 



**Skidsteer Mount** 



**Excavator Mount** 





**Owner Operator** 

Contractor







**Skidsteer Mount** 



**Excavator Mount** 



Skidsteer Mount





**Skidsteer Mount** 



**Tractor Mount** 









**Skidsteer Mount** 

**Skidsteer Mount** 



**Excavator Mount** 

**Excavator mount** 





### **EXCAVATOR ADAPTORS**



There are several ways to mount a Baumalight product to your excavator. These options include a blank weld-on plate, a custom designed turn-key excavator adaptor or an excavator to skidsteer quick attach adaptor.



Blank Weld-On



**Turn-Key Solutions** 



Excavator to Skidsteer Quick Attach

#### **CHEATER ADAPTORS**



**Mini Skidsteer Adaptors** 

**Skidsteer Adaptors** 

**Mini Excavator Adaptors** 



#### MINI SKIDSTEER TOOLS &