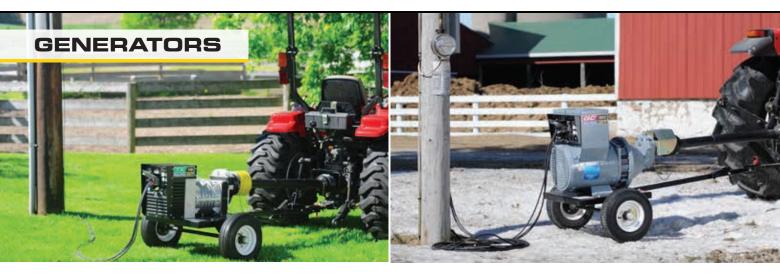

#### FULL LINE BROCHURE



# BAUMALIGHT LIGHT INDUSTRIAL EQUIPMENT



























**Tractor Mount** 



**Skidsteer Mount** 



**Excavator Mount** 





# BAUMALIGHT





**Tractor Mount** 



**Skidsteer Mount** 



**Trailer Mount** 







**Tractor Mount** 



**Skidsteer Mount** 



**Excavator Mount** 





**Owner Operator** 

Contractor







**Skidsteer Mount** 



**Excavator Mount** 



Skidsteer Mount





**Skidsteer Mount** 



**Tractor Mount** 









**Skidsteer Mount** 

**Skidsteer Mount** 



**Excavator Mount** 

**Excavator mount** 





### **EXCAVATOR ADAPTORS**



There are several ways to mount a Baumalight product to your excavator. These options include a blank weld-on plate, a custom designed turn-key excavator adaptor or an excavator to skidsteer quick attach adaptor.



Blank Weld-On



**Turn-Key Solutions** 



Excavator to Skidsteer Quick Attach

#### **CHEATER ADAPTORS**



**Mini Skidsteer Adaptor