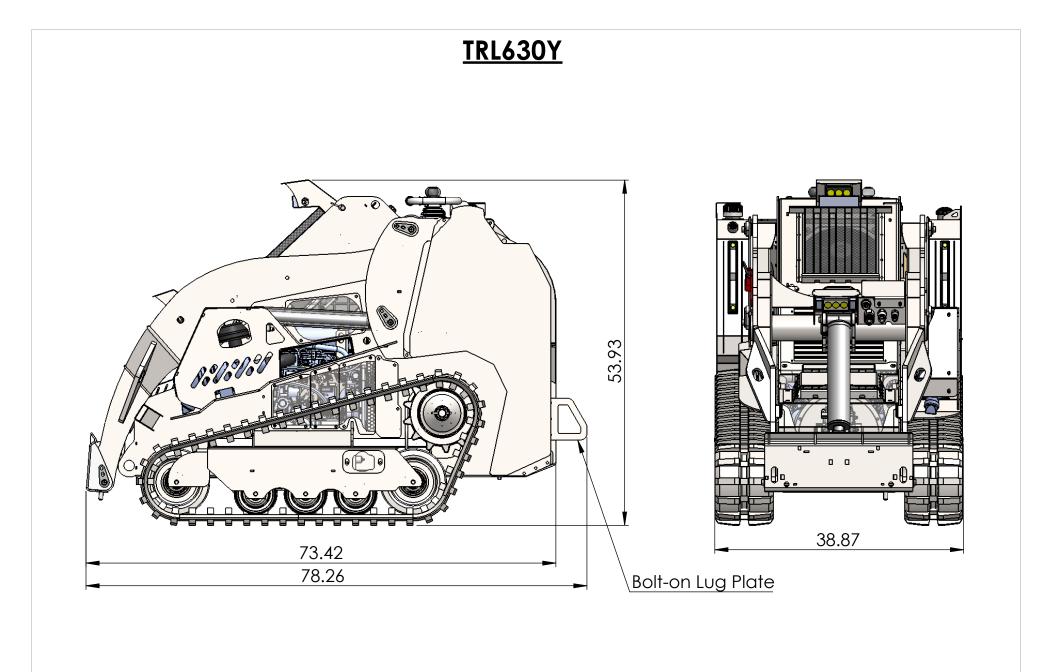

| PROPRIETARY AND CONFIDENTIAL<br>THE INFORMATION CONTAINED IN THIS<br>DRAWING IS THE SOLE PROPERTY OF<br>BAUMALIGHT. ANY REPRODUCTION IN<br>PART OR AS A WHOLEWITHOUT THE<br>WRITTEN PERMISSION OF BAUMALIGHT<br>IS PROHIBITED. | BAUMALIGHT | Descrip       | Description          |          | Tracked Radial Lift |          |         |     |  |
|--------------------------------------------------------------------------------------------------------------------------------------------------------------------------------------------------------------------------------|------------|---------------|----------------------|----------|---------------------|----------|---------|-----|--|
|                                                                                                                                                                                                                                |            | Weight<br>Ibs | Thickness in.        | K-Factor | DATE<br>19-02-2024  | DWG. NO. |         | REV |  |
|                                                                                                                                                                                                                                |            | DO NOT        | do not scale drawing |          | SHEET 1 OF 1        |          | TRL630Y | A   |  |
| 5                                                                                                                                                                                                                              | 1          |               | 3                    |          | 2                   |          | ]       |     |  |