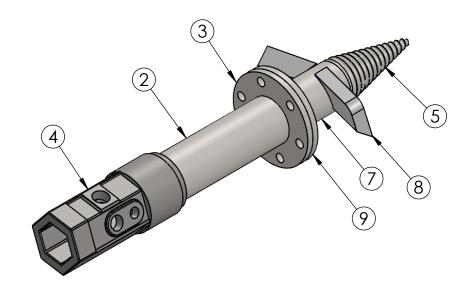

| ITEM NO. | PART NUMBER   | DESCRIPTION                                           | QTY. |
|----------|---------------|-------------------------------------------------------|------|
| 1        | D006228       | Stump planer - Shaft assembly                         | 1    |
| 2        | D002769       | Stump planer central shaft                            | 1    |
| 3        | D002771-4     | Flange bolt-on plate for top<br>assembly              | 1    |
| 4        | D004335       | 2" Hex Hub - actual shape                             | 1    |
| 5        | D003508       | Planer tip - 4140 40/45RC<br>material Quench & Temper | 1    |
| 6        | D006282       | Small blade assembly for 8"<br>Christmas Tree Stump   | 1    |
| 7        | D003510       | Small blade shank - mild steel                        | 1    |
| 8        | AR500 D006227 | Small blade for 8" Christmas Tree<br>Stump            | 2    |
| 9        | D002771-3     | Flange blade for screw tip                            | 1    |
|          |               |                                                       |      |