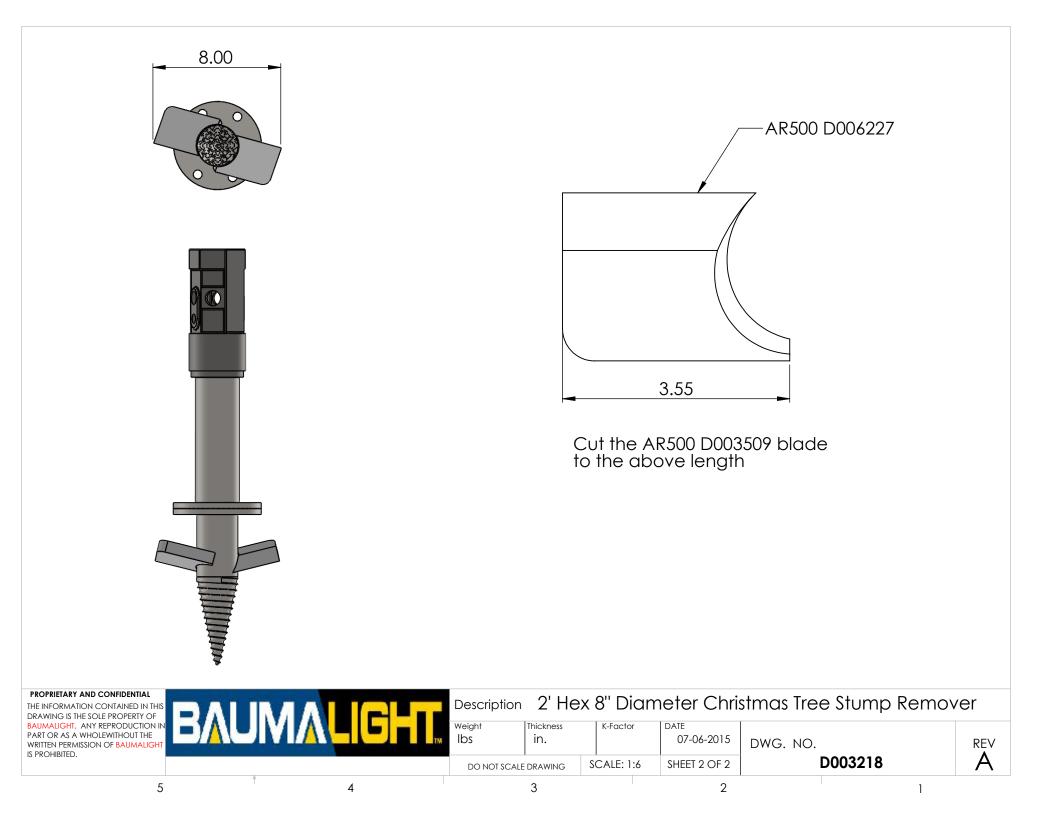

| PROPRIETARY AND CONFIDENTIAL<br>THE INFORMATION CONTAINED IN THI<br>DRAWING IS THE SOLE PROPERTY OF                   |   |   | Description   | Description 2' Hex 8" Diameter Christmas Tree Stump Remover |          |                    |          |         |   |  |
|-----------------------------------------------------------------------------------------------------------------------|---|---|---------------|-------------------------------------------------------------|----------|--------------------|----------|---------|---|--|
| BAUMALIGHT. ANY REPRODUCTION II<br>PART OR AS A WHOLEWITHOUT THE<br>WRITTEN PERMISSION OF BAUMALIGH<br>IS PROHIBITED. |   |   | Weight<br>Ibs | Thickness<br>in.                                            | K-Factor | DATE<br>08-06-2015 | DWG. NO. | REV     |   |  |
|                                                                                                                       |   |   | DO NOT SCAL   | DO NOT SCALE DRAWING                                        |          | SHEET 1 OF 2       |          | D003218 | A |  |
| Ľ                                                                                                                     | 5 | 4 |               | 3                                                           |          | 2                  |          | 1       |   |  |