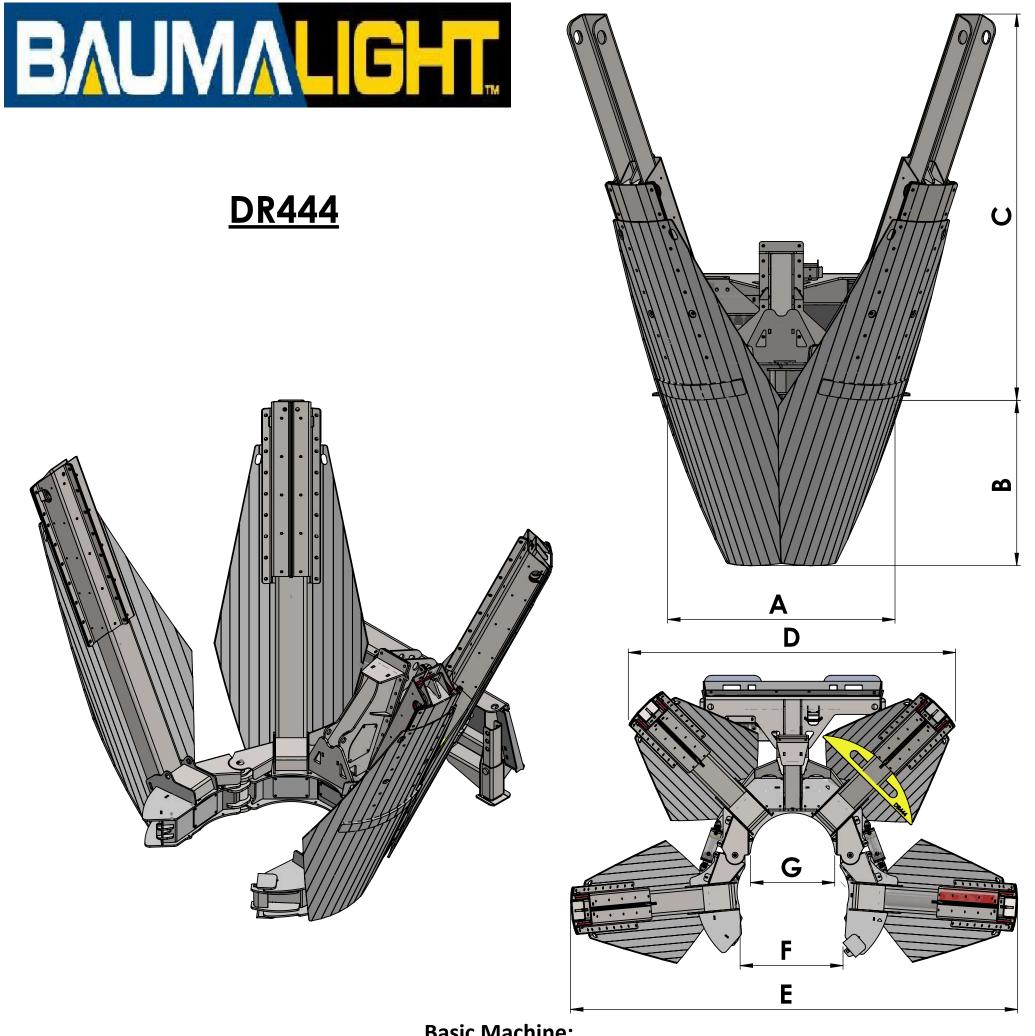

## **Basic Machine:**

| Upper rootball diameter, approx | А |
|---------------------------------|---|
| Rootball depth, approx          | В |
| Working height, approx          | С |
| Working width, gate closed      | D |
| Working width, gate open        | Ε |
| Clearance between open gate     | F |
| Inner frame diameter            | G |
| Weight, empty                   |   |
| Volume of rootball, approx      |   |
| Number of blades                |   |

| ١ | 111.7cm | (44")                 |
|---|---------|-----------------------|
| } | 78.7cm  | (31")                 |
|   | 184cm   | (72.4")               |
| ) | 216.5cm | (85.2")               |
|   | 295.7cm | (116.4")              |
|   | 68cm    | (26.7")               |
| 5 | 55.6cm  | (21.9")               |
|   | 1338kgs | (2950 lbs)            |
|   | 0.37 m³ | (13 FT <sup>3</sup> ) |
|   | 4       |                       |