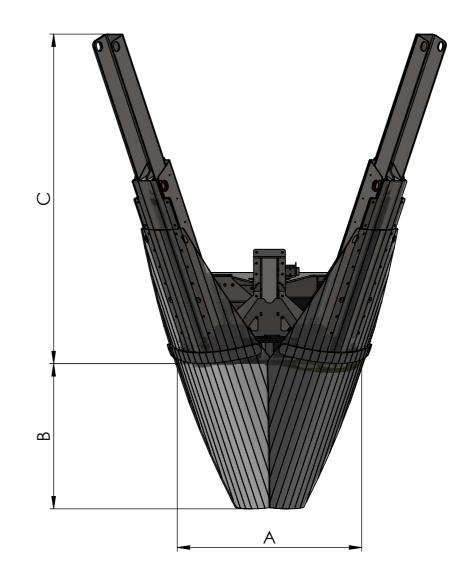

## **Basic Machine:**

| Upper rootball diameter, approx         | Α | 121.9cm            | (48")       |
|-----------------------------------------|---|--------------------|-------------|
| • • • • • • • • • • • • • • • • • • • • | _ |                    | ,           |
| Rootball depth, approx                  | В | 96cm               | (38")       |
| Working height, approx                  | C | 217.9cm            | (85.8")     |
| Working width, gate closed              | D | 242.2cm            | (95.4")     |
| Working width, gate open                | Ε | 343.2cm            | (135.1")    |
| Clearance between open gate             | F | 76.2cm             | (30")       |
| Inner frame diameter                    | G | 61cm               | (24")       |
| Weight, empty                           |   | 1717kgs            | (3785 lbs)  |
| Volume of rootball, approx              |   | $0.50  \text{m}^3$ | (17.64 FT³) |
| Number of blades                        |   | 4                  |             |
|                                         |   |                    |             |