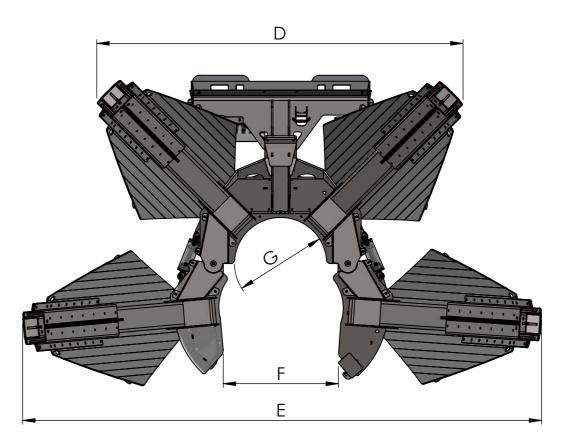

## **Basic Machine:**

| Upper rootball diameter, approx         | Α | 121.9cm            | (48")       |
|-----------------------------------------|---|--------------------|-------------|
| • • • • • • • • • • • • • • • • • • • • | _ |                    | ,           |
| Rootball depth, approx                  | В | 96cm               | (38")       |
| Working height, approx                  | C | 217.9cm            | (85.8")     |
| Working width, gate closed              | D | 242.2cm            | (95.4")     |
| Working width, gate open                | Ε | 343.2cm            | (135.1")    |
| Clearance between open gate             | F | 76.2cm             | (30")       |
| Inner frame diameter                    | G | 61cm               | (24")       |
| Weight, empty                           |   | 1717kgs            | (3785 lbs)  |
| Volume of rootball, approx              |   | $0.50  \text{m}^3$ | (17.64 FT³) |
| Number of blades                        |   | 4                  |             |
|                                         |   |                    |             |